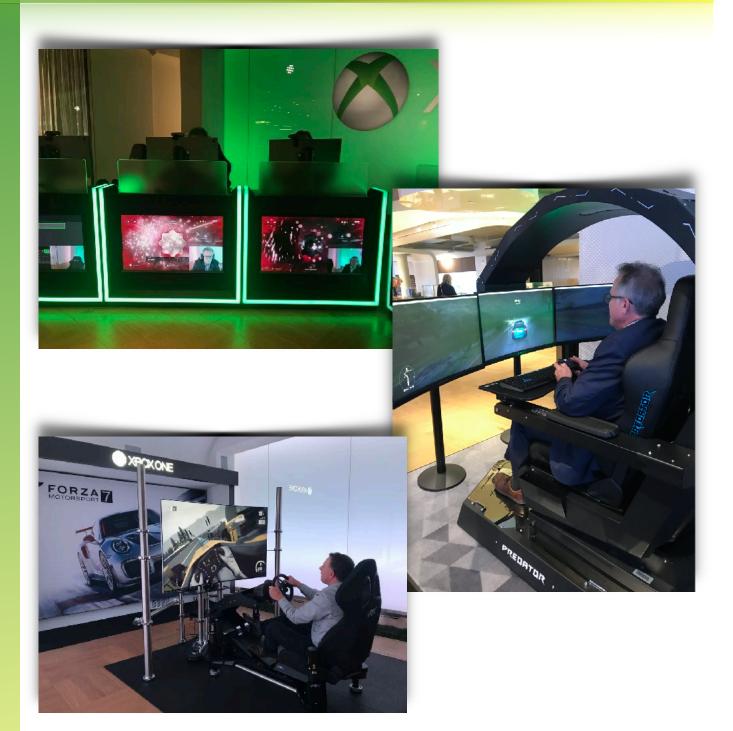

# PIN LEADERSHIP SUMMIT Bellevue College 2019 at MicroSoft

Bellevue Colleges' relationship with MicroSoft provided an amazing opportunity for PIN delegates from different countries to experience technology that have applications in education.

# PIN LEADERSHIP SUMMIT Bellevue College 2019

Delegates were able to have first hand experience with virtual reality and simulated learning environments.